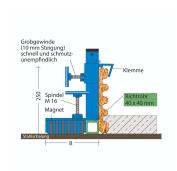

## Magnetic clamp MK3

The MK 3 magnetic clamp is used to attach formwork profiles to steel formwork. They are used for shuttering balcony upstands, wall and ceiling end formwork as well as door and window recesses. The standpipe is firmly welded. Profiles up to a width of 250 mm can be clamped in the magnetic clamp. The uprights can also be supplied in a higher version on request.