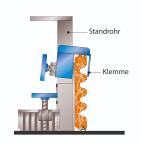

## Magnetic clamp MK4

The MK 4 magnetic clamp is used to attach shuttering profiles to steel formwork. They are used for shuttering balcony upstands, wall and ceiling end formwork as well as door and window recesses. The standpipe is inserted into the magnetic element and can be pulled out. This makes it possible to remove the surface of the concrete component without hindrance. Profiles up to a width of 250 mm can be clamped in the magnetic clamp. The standpipes can also be supplied in a higher version on request.