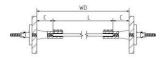

## **Technical data**

Hexagonal bar AF36, 11 SNm 30 3 x shear bolt M12, AF13 (torque approx. 140 Nm) Working load max. 60 kN