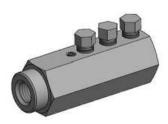

## **Coupling B15 - B500**

Coupler B15 / B500 for connections between BETOMAX® 15 (B15) tie rods and  $\emptyset$ 14mm rebar steel.

## **Application**

The coupler is mainly used to reduce the tie rod length over large spans, and replace with  $\emptyset$ 14mm rebar steel.

| Article<br>number | Title of variant                                                                 | Concrete cover mm | Packaging piece/<br>metre/ metre by the<br>metre/ bucket/ bag/<br>bundle/ box/ can | Weight<br>kg/piece | Weight<br>kg/1000<br>pieces |
|-------------------|----------------------------------------------------------------------------------|-------------------|------------------------------------------------------------------------------------|--------------------|-----------------------------|
| 20450514          | Coupling B 15 / B 500 for connecting structural steel Ø 14 with B 15 anchor rods |                   | 1 piece                                                                            | 0,740              |                             |
| 60526950          | Cone EX 26/50                                                                    | 50                | 250 pieces/bag                                                                     |                    | 32                          |
| 60126200          | Cone IN 26                                                                       | 25                | 250 pieces/bag                                                                     |                    | 13,500                      |