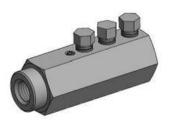

## Coupling B15 - B500

Coupler B15 / B500 for connections between BETOMAX® 15 (B15) tie rods and  $\emptyset$ 14mm rebar steel.

## **Technical data**

Hexagonal bar AF36, 11 SNm 30 3 x shear bolt M12, AF13 (torque approx. 140 Nm) Working load max. 60 kN

## Application

The coupler is mainly used to reduce the tie rod length over large spans, and replace with Ø14mm rebar steel.

| Article<br>number | Title of variant                                                                          | Concrete<br>cover mm | Packaging piece/<br>metre/ metre by the<br>metre/ bucket/ bag/<br>bundle/ box/ can | Weight<br>kg/piece | Weight<br>kg/1000<br>pieces |
|-------------------|-------------------------------------------------------------------------------------------|----------------------|------------------------------------------------------------------------------------|--------------------|-----------------------------|
| 20450514          | Coupling B 15 / B 500<br>for connecting<br>structural steel Ø 14<br>with B 15 anchor rods |                      | 1 piece                                                                            | 0,740              |                             |
| 60526950          | Cone EX 26/50                                                                             | 50                   | 250 pieces/bag                                                                     |                    | 32                          |
| 60126200          | Cone IN 26                                                                                | 25                   | 250 pieces/bag                                                                     |                    | 13,500                      |