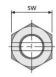

| Article<br>number | Comment/footnote on the variant | Thread | Height a<br>mm | SW<br>mm | Packaging piece/<br>metre/ metre by<br>the metre/<br>bucket/ bag/<br>bundle/ box/<br>can | Weight<br>kg/piece |
|-------------------|---------------------------------|--------|----------------|----------|------------------------------------------------------------------------------------------|--------------------|
| 20450100          |                                 | B 15   | 105            | 30       | 50 pieces/bag                                                                            | 0,440              |
| 20450200          | S 355 (St 52-3)                 | B 15   | 105            | 30       | 50 pieces/bag                                                                            | 0,450              |
| 14450800          |                                 | B 20   | 110            | 36       | 25 pieces/bag                                                                            | 0,630              |
| 21450700          |                                 | B 26,5 | 150            | 46       | 10 pieces/bag                                                                            | 1,363              |