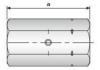

| Article<br>number | Comment/footnote on the variant | Thread | Height a<br>mm | SW<br>mm | Packaging piece/<br>metre/ metre by<br>the metre/<br>bucket/ bag/<br>bundle/ box/<br>can | Weight<br>kg/piece |
|-------------------|---------------------------------|--------|----------------|----------|------------------------------------------------------------------------------------------|--------------------|
| 20450100          |                                 | B 15   | 105            | 30       | 50 pieces/bag                                                                            | 0,440              |
| 20450200          | S 355 (St 52-3)                 | B 15   | 105            | 30       | 50 pieces/bag                                                                            | 0,450              |
| 14450800          |                                 | B 20   | 110            | 36       | 25 pieces/bag                                                                            | 0,630              |
| 21450700          |                                 | B 26,5 | 150            | 46       | 10 pieces/bag                                                                            | 1,363              |