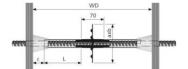

## Water stop B 15

Compatible with Uni 15.

Cut to length pieces of Dist K - 26 rough tubes can be pushed on to both ends of water stop B15 square and provide a seal tight enough to ensure no ingress of concrete. This prevents casting the tie rod in the sleeve. Integrated studs improve bonding with concrete. Adapters are available for Dist K-22 and Dist FB-22.

Use of adapters increases the dimension shown as 70mm to 125mm.

WD = wall thickness.

Calculation of tube length (L): LK-26 = (WD - 2c - 70) / 2

Calculation of tube length (L) with adapter and K 22 or FB 22: LK-22/FB 22 = (WD - 2c - 125) / 2