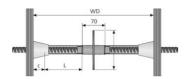

## Water stop B 15 round

Compatible with Uni 15.

Cut to length pieces of Dist K - 26 rough tubes can be pushed on to both ends of water stop B15 round, and provide a seal tight enough to prevent concrete from entering. This prevents casting the tie rod in the sleeve. Adapters are available for Dist K-22 and Dist FB-22.

Use of adapters increases the dimension shown as 70mm to 125mm.

Calculation of tube length (L): LK-26 = (WD - 2c - 70) / 2

Calculation of tube length (L) with adapter and K 22 / FB 22: LK-22/FB 22 = (WD - 2c - 125) / 2