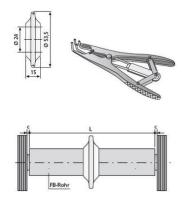

## SD water barrier

Swellable SD type water stop to prevent the ingress of water. Fitted using BETOMAX® SD installation pliers.

New type of sealing ring which utilises synthetic elastomers Swelling commences automatically upon contact with moisture and wetness

Swelling capacity specifically designed for sealing concrete Universally applicable with fiber-reinforced concrete, steel distance tubes and plastic tubes with diameters ranging from 22 to 40 mm Simple fitting and reliable handling when using BETOMAX® SD installation pliers

Calculation of tube length Dist FB 22, Dist K-22 and Dist ST-22 (L): L = WD - 2c

Please order tubes cut to length separately.

| Article<br>number | Title of variant                              | Ø internal<br>mm | Ø external<br>mm | Packaging piece/<br>metre/ metre by<br>the metre/<br>bucket/ bag/<br>bundle/ box/ can | Weight<br>kg/metre |
|-------------------|-----------------------------------------------|------------------|------------------|---------------------------------------------------------------------------------------|--------------------|
| 61922888          | FB round tube 22,<br>blanks                   | 22               | 40               | Metre                                                                                 | 1,760              |
| 63122130          | Dist K-22 rough, blanks                       | 22               | 26               | Metre                                                                                 | 0,210              |
| 63126190          | Dist K-26 rough, blanks                       | 26               | 30               | Metre                                                                                 | 0,240              |
| 63132190          | Dist K-32 rough, blanks                       | 32               | 36               | Metre                                                                                 | 0,285              |
| 62022150          | Dist St-22, blanks                            | 24,800           | 26               | Metre                                                                                 | 0,378              |
| 61822381          | SD-Ring seal<br>for Dist K-22 to<br>Dist K-32 |                  |                  | 1 piece                                                                               | 0,017              |
| 61822382          | SD-Ring seal, large<br>for FB round tube 22   |                  |                  | 1 piece                                                                               | 0,025              |
| 61822400          | SD-Assembly pliers                            |                  |                  | 1 piece                                                                               | 0,313              |