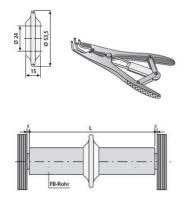

## SD water barrier

Swellable SD type water stop to prevent the ingress of water. Fitted using BETOMAX® SD installation pliers.

New type of sealing ring which utilises synthetic elastomers Swelling commences automatically upon contact with moisture and wetness

Swelling capacity specifically designed for sealing concrete Universally applicable with fiber-reinforced concrete, steel distance tubes and plastic tubes with diameters ranging from 22 to 40 mm Simple fitting and reliable handling when using BETOMAX® SD installation pliers

Calculation of tube length Dist FB 22, Dist K-22 and Dist ST-22 (L): L = WD - 2c

Please order tubes cut to length separately.

| Article<br>number | Title of variant                              | Ø internal<br>mm | Ø external<br>mm | Packaging piece/<br>metre/ metre by<br>the metre/<br>bucket/ bag/<br>bundle/ box/ can | Weight<br>kg/metre |
|-------------------|-----------------------------------------------|------------------|------------------|---------------------------------------------------------------------------------------|--------------------|
| 61922888          | FB round tube 22,<br>blanks                   | 22               | 40               | Metre                                                                                 | 1,760              |
| 63122130          | Dist K-22 rough, blanks                       | 22               | 26               | Metre                                                                                 | 0,210              |
| 63126190          | Dist K-26 rough, blanks                       | 26               | 30               | Metre                                                                                 | 0,240              |
| 63132190          | Dist K-32 rough, blanks                       | 32               | 36               | Metre                                                                                 | 0,285              |
| 62022150          | Dist St-22, blanks                            | 24,800           | 26               | Metre                                                                                 | 0,378              |
| 61822381          | SD-Ring seal<br>for Dist K-22 to<br>Dist K-32 |                  |                  | 1 piece                                                                               | 0,017              |
| 61822382          | SD-Ring seal, large<br>for FB round tube 22   |                  |                  | 1 piece                                                                               | 0,025              |
| 61822400          | SD-Assembly pliers                            |                  |                  | 1 piece                                                                               | 0,313              |