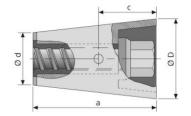

## MKK<sup>®</sup>

Metal-plastic cone for multiple use in concrete. Compatible with Uni-rods.

Application: see e. g. water stop, welded on.

MKK® cap for flush sealing of the MKK® on the formwork. MKK® sealing cap for sealing the MKK® on rough surfaces with tilt adjustment up to 3°.

Closing of the conical holes with BETOMAX® sealing mortar, the special sealing mortar or concrete plugs with two-component adhesive (see Building materials technology).

| Article<br>number | Thread | Ø d<br>mm | Ø D<br>mm | a<br>mm | c<br>mm | SW<br>mm | Packaging piece/<br>metre/ metre by<br>the metre/<br>bucket/ bag/<br>bundle/ box/ can | Weight<br>kg/piece |
|-------------------|--------|-----------|-----------|---------|---------|----------|---------------------------------------------------------------------------------------|--------------------|
| 18402000          | B 15   | 40        | 61        | 95      | 50      | 27       | 25 pieces / carton                                                                    | 0,500              |
| 14402000          | B 20   | 42        | 70        | 126     | 65      | 32       | 25 pieces / carton                                                                    | 0,770              |
| 21408000          | B 26,5 | 57        | 103       | 135     | 70      | 46       | 10 pieces / carton                                                                    | 1,670              |