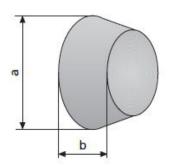

## Exposed concrete plug for MKK<sup>®</sup> Cone EX-WU

For closing conical holes. Bonded in with two-component adhesive. 1 kg of adhesive is sufficient for approx. 40 B15 plugs.

| Article number | Title of variant | a mm | b mm | Packaging piece/ metre/<br>metre by the metre/ bucket/<br>bag/ bundle/ box/ can | Weight<br>kg/piece |
|----------------|------------------|------|------|---------------------------------------------------------------------------------|--------------------|
| 18392015       | BETOMAX® 15      | 60   | 49   | 75 pieces                                                                       | 0,228              |
| 14392020       | BETOMAX® 20      | 67   | 50   | 60 pieces                                                                       | 0,285              |
| 21393000       | BETOMAX® 26,5    | 101  | 65   | 20 pieces                                                                       | 0,889              |