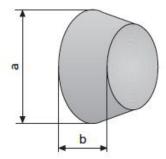

## **Exposed concrete plug for MKK® Cone EX-WU**

For closing conical holes. Bonded in with two-component adhesive. 1 kg of adhesive is sufficient for approx. 40 B15 plugs.

| Article number | Title of variant | a mm | b mm | Packaging piece/ metre/<br>metre by the metre/ bucket/<br>bag/ bundle/ box/ can | Weight<br>kg/piece |
|----------------|------------------|------|------|---------------------------------------------------------------------------------|--------------------|
| 18392015       | BETOMAX® 15      | 60   | 49   | 75 pieces                                                                       | 0,228              |
| 14392020       | BETOMAX® 20      | 67   | 50   | 60 pieces                                                                       | 0,285              |
| 21393000       | BETOMAX® 26,5    | 101  | 65   | 20 pieces                                                                       | 0,889              |