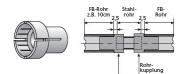

## Pipe coupling St.-22-FB 22

Plastic connecting piece for steel spacer tube 22 with fibrous concrete spacer tube (FB 22).

Steel spacer tube cut size = wall thickness - 5 mm (5 mm for both couplings, disregarding deduction for taper)