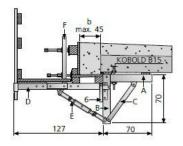

## **Technical data**

A = Fastening rail 70 E = Spindle M 24

- B = Joint piece 70 F = Shuttering support 65/55
- C = Strut 65 G = Bold and split pin
- D = Shuttering rail 1.27 H = Safety rail post
- 6 = Height adjuster 4 = Gangway 0.75 (on request)