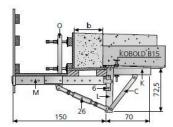

## **Technical data**

K = Fastening rail 70 6 = Height adjuster L = Joint piece 72.5 26 = Spindle M 30 C = Strut 65 O = Shuttering support 65/65 M = Shuttering rail 1.50 G = Bolt and split pin H = Safety rail post