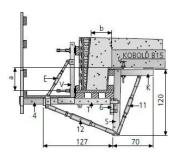

## **Technical data**

K = Fastening rail 70 12 = Spindle M 30 S S = Joint piece 1.20 V = Shuttering support 1.0 T = Shuttering rail1.27 W = Bolt and split pin E = Spindle M 24 H = Safety rail post with extension 6 = Height adjuster 4 = Gangway 11 = Spindle M 30