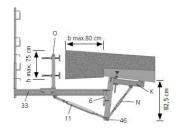

## Cornice console 2000 - 1.80

For wide cantilevered cap cornices in bridge construction.

## **Technical data**

K = Clamping ledger 70 11 = Spindle M 30 S 46 = Clamping lug 82.5 O = Formwork support 65/65 N = Spindle M 30 6 = Height adjustment 33 = Formwork ledger 1.80