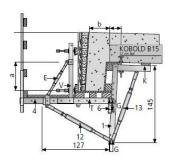

## **Technical data**

K = Fastening rail 70 13 = Spindle M 36 1 = Joint piece 1.45 V = Shuttering support 1.0 T = Shuttering rail 1.27 W = Bolt and split pin E = Spindle M 24 H = Safety rail post 6 = Height adjuster 4 = Gangway 12 = Spindle M 30 S