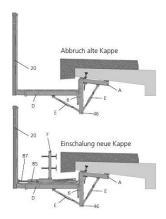

## **Technical data**

A = Clamping ledger 70 E = Spindle 640-810 M24 46 = Clamping lug 82.5 20 = Side protection 1.80 6 = Height adjustment 85 = Renovation ledger D = Formwork ledger 1.27 87 = Spindle B23 x 260 F = Formwork support