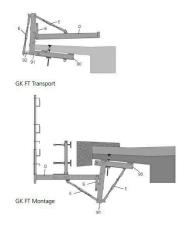

## Cornice bracket 2000 - 1.27 for prefabricated elements

Console is folded onto the precast element during transport. After placing the precast element, just fold it over and it is immediately ready for use.

## **Technical data**

D = Shuttering bolt 1.27 91 = Clamping strap 83.5

E = Spindle M24 92 = Transport lock

F = Formwork support 65/55 W = Bolt

6 = Height adjustment G1 = Cotter pin

90 = Clamping bolt 76