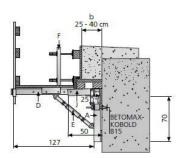

## **Technical data**

A = Fastening rail 70 F = Shuttering support 65/55 J = Joint piece 50 G = Bolt and split pin D = Shuttering rail 1.27 H = Safety rail post E = Spindle M 24 25 = Wing height adjuster (on request)