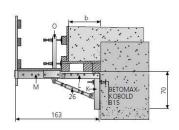

## Cornice bracket 2000 - 72.5

For large ledges on ramps or wing walls and retaining walls.

## **Technical data**

K = Fastening rail 70 26 = Spindle M 30 L = Joint piece 72.5 O = Shuttering support 65/65 M = Shuttering rail 1.50 G = Bolt and split pin H = Safety rail post

Comment to article

Rent on request.