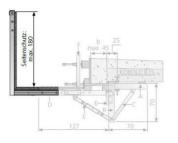

## Side protection 1.80

Accessory for the GK-2000 system, alternative to the BX guardrail as fully planked safety rail from structures above and under rail and road structures, e.g. electric railwaytracks and motorways.

Compatible with all GK-2000 types Insert for bolting Vertical level up to 1.80 metres with possible full-surface planking, either with nailing straps and/or clamping retainers May be supplemented with BX earthing accessories.