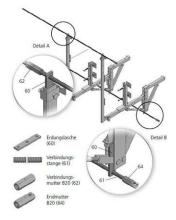

## **Grounding system**

For grounding the canopy framework over electrified railroad lines. Approval of the DB available.

Components of the grounding system DB with side protection 1.80

## **Comment to article**

Rent on request.

| Article number | Title of variant                          | Packaging piece/ metre/ metre by the metre/ bucket/ bag/ bundle/ box/ can | Weight kg/piece |
|----------------|-------------------------------------------|---------------------------------------------------------------------------|-----------------|
| 44362590       | Earthing lug (60)                         | 1 piece                                                                   | 1,4             |
| 44362591       | Connecting rod (61)<br>BETOMAX 20 (2,00m) | 1 piece                                                                   | 5,2             |
| 44362594       | Connecting nut B20 (62)                   | 1 piece                                                                   | 0,650           |
| 44362592       | End nut B20 (64)                          | 1 piece                                                                   | 0,520           |