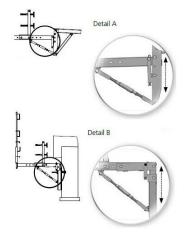

## **Height adjustment**

For height adjustment and inclination adjustment of the formwork beam.

## **Comment to article**

Rent on request.

| Article number | Title of variant                                                  | Packaging piece/ metre/ metre<br>by the metre/ bucket/ bag/<br>bundle/ box/ can | Weight<br>kg/piece |
|----------------|-------------------------------------------------------------------|---------------------------------------------------------------------------------|--------------------|
| 44362546       | Height adjusters 6 for superstructure brackets (3xW/G1)           | 1 piece                                                                         | 8,2                |
| 44362580       | Height adjusters 25 for casement<br>brackets<br>(2xW, 1x28, 3xG1) | 1 piece                                                                         | 10,700             |