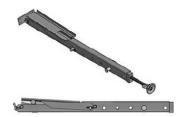

## **Restoration ledger**

Is placed on the closed base of the coping framework and clamped between the clamping lug and the side protection. Suitable for formwork ledger 1.27 and formwork ledger 1.50.

Renovation ledgers available with clamping units 240, 350 and 500 mm