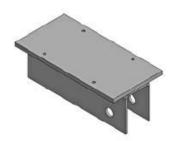

## Bracket support (Q) for floor fixing and longitudinal bracing

Is placed on the formwork ledger and bolted. For fastening the scaffold planks.