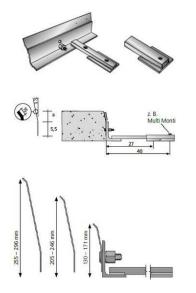

## Schrammboard formwork for caps

Cap formwork, on the roadway side with height-adjustable sheet steel on a carrier profile for curb formation in accordance with RiZ-ING Chapters 1-5, 6, 7, 9 and 10. Additional component: S-carrier extension 200 to avoid penetration of the seal in the curb area when dowelling.

Height-adjustable attachment of the formwork sheet to the carrier profile Fixing of the formwork either by means of ballasting or anchoring in the subsoil (anchoring with concrete screws) e.g. B. Multi-Monti screws 12x80 or 12x100 (SW 18mm), <u>see work aids</u>, on request S-beam extension 200: Simply attachable, increasing the distance between the anchor formwork and the dowel axis by 13 cm to 40 cm Optimum flexibility and incline change adjustment