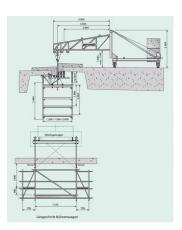

## MTW 72 assembly carriage with MGB center cornice platform

This combination is used especially in the area of the central cornice. The stage platform offers ideal conditions for assembly work and visual inspections under the bridge. The flow of traffic on the side of the bridge that is being used is not affected.

The middle cornice platform can be flanged to the BETOMAX® assembly trolley MTW 72 with the help of the additional traverse For assembly work below the bridge Working platform is available in widths of 1.20 m, 1.50 m or 2.00 m Can be used as a pre and post runner Space-saving one-sided operation No additional structure required; Stage is delivered completely preassembled Scaffold tube construction with perforated sheets as floor Other stage dimensions on request Permissible platform load: 100 kg per m<sup>2</sup> and 200 kg moving single load