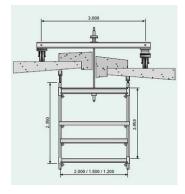

## Middle cornice platform MGB on mobile frame

Mobile work platform for the efficient installation of BETOMAX® cornice consoles and pipelines or inspection views or renovation work under the central cap areas of bridge superstructures that are close together.

Permissible platform load:

100 kg per  $\dot{m}^2$  and 200 kg moving single load

For assembly work below the bridge in tight spaces in the central canopy area

The work platform is available in widths of 1.20 m, 1.50 m and 2.00 m Can be used as a pre- or post-runner

Forerunner = assembly, follower = dismantling