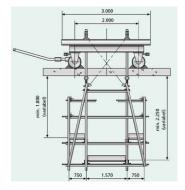

## Middle cornice platform MGB on mobile frame

Mobile work platform for the efficient installation of BETOMAX® cornice consoles and pipelines or inspection views or renovation work under the central cap areas of bridge superstructures that are close together.

Permissible platform load:

100 kg per  $\dot{m}^2$  and 200 kg moving single load

For assembly work below the bridge in tight spaces in the central canopy area

The work platform is available in widths of 1.20 m, 1.50 m and 2.00 m Can be used as a pre- or post-runner

Forerunner = assembly, follower = dismantling