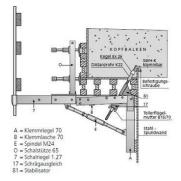

## Sheet pile console SWK 2000-70-k

With the BETOMAX® sheet pile bracket 2000/70-k it is possible to produce head beams on sheet pile profiles safely and efficiently. All the advantages of the BETOMAX® cornice bracket 2000 in terms of adjustment options and safety devices (e.g. walkway with railing posts) can be used.