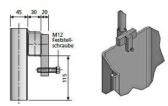

## **Griffin® for sheet piling**

Railing post holder for the secure installation of BETOMAX® railing posts on sheet piling profiles and similar components with a material thickness of up to 27 mm.