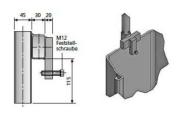

## Griffin<sup>®</sup> for sheet piling

Railing post holder for the secure installation of BETOMAX® railing posts on sheet piling profiles and similar components with a material thickness of up to 27 mm.