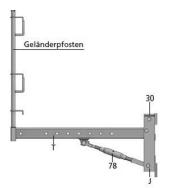

## Wing bracket

Serves as working scaffold and for fall protection.

30 = Suspension J = Clamping strap 50 T = Formwork ledger 1.27 78 = Spindle M30

**Comment to article** Rent on request.

| Article number | Title of variant            | Packaging piece/ metre/ metre by the<br>metre/ bucket/ bag/ bundle/ box/ can | Weight kg/piece |
|----------------|-----------------------------|------------------------------------------------------------------------------|-----------------|
| 44102220       | Wing bracket                | 1 piece                                                                      | 34,500          |
| 35213250       | Railing post                | 1 piece                                                                      | 4,600           |
| 35350000       | Extension for railing posts | 1 piece                                                                      | 5,760           |