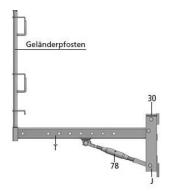

## Wing bracket

Serves as working scaffold and for fall protection.

30 = Suspension

J = Clamping strap 50

T = Formwork ledger 1.27

78 = Spindle M30