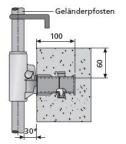

## Plug

\* Vergrößerung durch Verlängerungsstück auf Anfrage.

Railing post holder for holding the BETOMAX® railing post on the edges of ceilings and bridge superstructures made of concrete in conjunction with the plug socket that was concreted in beforehand.

## Applications, features, properties and benefits

Properties, advantages:

Simple assembly of the plug sleeve on the inside of the edge formwork Snapping the plug into the sleeve after stripping or before installing the fall protection

No hindrances to subsequent trades, e.g. B. Sealing work by lateral anchoring

The cover prevents the ingress of concrete during the concreting process