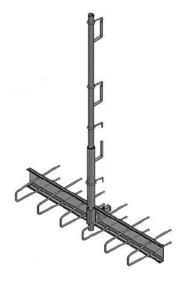

## Plug

\* Vergrößerung durch Verlängerungsstück auf Anfrage.

Railing post holder for holding the BETOMAX® railing post on the edges of ceilings and bridge superstructures made of concrete in conjunction with the plug socket that was concreted in beforehand.

## Applications, features, properties and benefits

Properties, advantages:

Simple assembly of the plug sleeve on the inside of the edge formwork Snapping the plug into the sleeve after stripping or before installing the fall protection