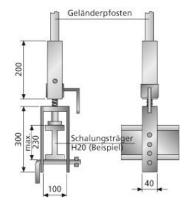

## **Greif® New**

Clampable railing post holder. Suitable for wooden beams and steel profiles.

## Applications, features, properties and benefits

Advantages:

Tightening the spindle sleeve without special tools Quick adjustment is achieved by means of a crossbar that can be used step by step Rotatable support for the toe board