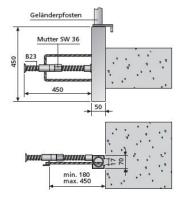

## B-Greif® for bridge edges

Guardrail post holder for accommodating BETOMAX® guardrail posts on the superstructure edges of bridges.

## Applications, features, properties and benefits

Easy assembly at the edge of bridge superstructures by pushing and bracing against the lateral connection reinforcement loop Sealing work in the edge area of bridge superstructures can be carried out without hindrance

No anchoring in concrete