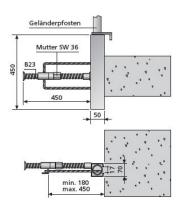

## B-Greif<sup>®</sup> for bridge edges

Guardrail post holder for accommodating BETOMAX® guardrail posts on the superstructure edges of bridges.

## Applications, features, properties and benefits

Easy assembly at the edge of bridge superstructures by pushing and bracing against the lateral connection reinforcement loop Sealing work in the edge area of bridge superstructures can be carried out without hindrance No anchoring in concrete