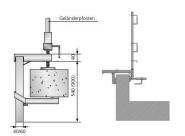

## Grab for slab edges

Clampable railing post holder for vertical and horizontal component edges.

The maximum component thickness that can be clamped is 40 cm or 80 cm.

**Applications, features, properties and benefits** Quick adjustment by inserting the movable leg in increments Tightening the spindle sleeve without special tools

**Comment to article** 

Rent on request.

| Article number | Title of variant                                               | Packaging piece/ metre/ metre<br>by the metre/ bucket/ bag/<br>bundle/ box/ can | Weight<br>kg/piece |
|----------------|----------------------------------------------------------------|---------------------------------------------------------------------------------|--------------------|
| 35789950       | Greif® for ceiling edges Adjustment range up to 40 cm          | 1 piece                                                                         | 5,100              |
| 35789980       | Greif®XXL 80 for ceiling edges<br>Adjustment range up to 80 cm | 1 piece                                                                         | 7,590              |