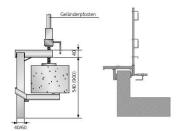

## **Grab for slab edges**

Clampable railing post holder for vertical and horizontal component edges.

The maximum component thickness that can be clamped is 40 cm or 80 cm.