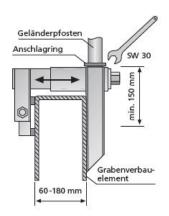

## **Grab for trench shoring**

Clampable railing post holder for use on trench shoring elements. Suitable for element and wall thicknesses between 60 and 180 mm.