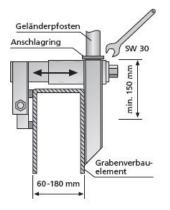

## Grab for trench shoring

Clampable railing post holder for use on trench shoring elements. Suitable for element and wall thicknesses between 60 and 180 mm.

**Applications, features, properties and benefits** Properties, advantages:

Easy to assemble by sliding it vertically onto the trench shoring element Large adjustment range Quick to use No additional fixings required

**Comment to article** Rent on request.

| Article number | Title of variant          | Packaging piece/ metre/ metre by the<br>metre/ bucket/ bag/ bundle/ box/ can | Weight kg/piece |
|----------------|---------------------------|------------------------------------------------------------------------------|-----------------|
| 35789300       | Greif® for trench shoring | 1 piece/bag                                                                  | 6,940           |