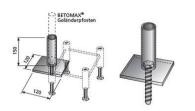

## **Railing post holder**

Additional component for Spl 1 / Spl 2 anchor.

Serves to accommodate fall protection (BETOMAX® railing posts) during the construction phase Attachment to crash barrier anchorage after cap manufacture Can also be attached to other components (dowelling) where temporary protection is required Fastening also on concrete components with concrete screw Multi Monti 16 x 120 (SW 24) possible