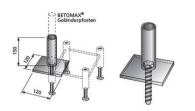

## **Railing post holder**

Additional component for Spl 1 / Spl 2 anchor.

Serves to accommodate fall protection (BETOMAX® railing posts) during the construction phase Attachment to crash barrier anchorage after cap manufacture Can also be attached to other components (dowelling) where temporary protection is required Fastening also on concrete components with concrete screw <u>Multi Monti</u> 16 x 120 (SW 24) possible