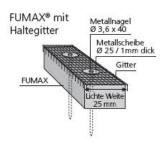

Laying/Fixing: Holding grid with rondelles and bolts Glue with contact adhesive or BETOFIX Compensation of unevenness and sticking with the help of Betoquell

Attach the retaining grid and fasten it with bolts using washers Betoquell for gluing and leveling out unevenness

| Article number | Title of variant                                  | Packaging piece/ metre/<br>metre by the metre/<br>bucket/ bag/ bundle/<br>box/ can | Weight<br>kg/metre | Weight<br>kg/piece |
|----------------|---------------------------------------------------|------------------------------------------------------------------------------------|--------------------|--------------------|
| 86419025       | FUMAX® Type S 18 x 23 mm                          | 8 x 5 metres/carton<br>18 cartons/pallet                                           | 0,680              |                    |
| 86411000       | Retaining grid à 1,00 m                           | 40 x 1 metre/bunch                                                                 | 0,040              |                    |
| 86430015       | FUMAX® Fondelle with bolt                         | 100 pieces                                                                         |                    | 1,260              |
| 86300223       | Masonry drill 5 mm                                | 1 piece                                                                            |                    | 0,040              |
| 86430000       | FUMAX® clamp                                      | 200 pieces                                                                         |                    | 1,830              |
| 86300220       | Impact dowel 5 x 35 mm                            | 200 pieces                                                                         |                    | 0,320              |
| 86431014       | Betoquell levelling paste 310 ml                  | Cartridge                                                                          |                    | 0,460              |
| 86430052       | Betofix adhesive 600 ml tubular<br>bag with spout | Tubular bag                                                                        |                    | 0,920              |
| 86430060       | Press for tubular bags                            | 1 piece                                                                            |                    | 1,020              |