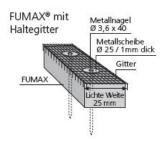

Laying/Fixing: Holding grid with rondelles and bolts Glue with contact adhesive or BETOFIX Compensation of unevenness and sticking with the help of Betoquell

## Assembly

The substrate must be level, dry and free from dirt, grease, oil and loose components

If possible, lay FUMAX® in the middle of the construction joint and within the reinforcement (minimum edge distance 8 cm). No overlaps - the source tape is butted

Attach the retaining grid and fasten it with bolts using washers Betoquell for gluing and leveling out unevenness

| Article number | Title of variant                                  | Packaging piece/ metre/<br>metre by the metre/<br>bucket/ bag/ bundle/<br>box/ can | Weight<br>kg/metre | Weight<br>kg/piece |
|----------------|---------------------------------------------------|------------------------------------------------------------------------------------|--------------------|--------------------|
| 86419025       | FUMAX® Type S 18 x 23 mm                          | 8 x 5 metres/carton<br>18 cartons/pallet                                           | 0,680              |                    |
| 86411000       | Retaining grid à 1,00 m                           | 40 x 1 metre/bunch                                                                 | 0,040              |                    |
| 86430015       | FUMAX® Fondelle with bolt                         | 100 pieces                                                                         |                    | 1,260              |
| 86300223       | Masonry drill 5 mm                                | 1 piece                                                                            |                    | 0,040              |
| 86430000       | FUMAX® clamp                                      | 200 pieces                                                                         |                    | 1,830              |
| 86300220       | Impact dowel 5 x 35 mm                            | 200 pieces                                                                         |                    | 0,320              |
| 86431014       | Betoquell levelling paste 310 ml                  | Cartridge                                                                          |                    | 0,460              |
| 86430052       | Betofix adhesive 600 ml tubular<br>bag with spout | Tubular bag                                                                        |                    | 0,920              |
| 86430060       | Press for tubular bags                            | 1 piece                                                                            |                    | 1,020              |