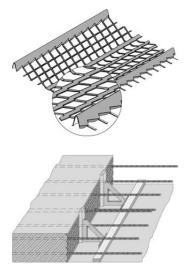

## STRECKMAX<sup>®</sup> and Streckmax Application

Ribbed expanded metal as permanent formwork Panel size: 2.50 m x 0.60 m =  $1.50 \text{ m}^2 (0.30 - 0.50)$ 

Wide range of applications Galvanised Diamond pattern for strong bond with concrete Ideal in combination with BETOMAX® Monomax injection system for trouble-free sealing of construction joints