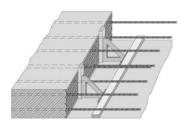

## STRECKMAX® and Streckmax Application

Ribbed expanded metal as permanent formwork Panel size:  $2.50 \text{ m} \times 0.60 \text{ m} = 1.50 \text{ m}^2 (0.30 - 0.50)$ 

Wide range of applications
Galvanised
Diamond pattern for strong bond with concrete
Ideal in combination with BETOMAX® Monomax injection system for
trouble-free sealing of construction joints