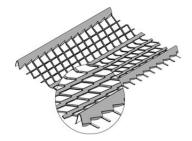

## STRECKMAX® and Streckmax Application

Ribbed expanded metal as permanent formwork Panel size:  $2.50 \text{ m} \times 0.60 \text{ m} = 1.50 \text{ m}^2 (0.30 - 0.50)$ 

Wide range of applications
Galvanised
Diamond pattern for strong bond with concrete
Ideal in combination with BETOMAX® Monomax injection system for
trouble-free sealing of construction joints