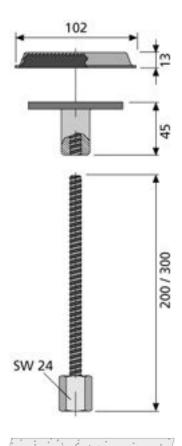

Pre-drilled hole in the formwork for threaded part  $\emptyset$  25 mm

| Article number | Title of variant    | Packaging piece/ metre/ metre by the metre/<br>bucket/ bag/ bundle/ box/ can | Weight kg/piece |
|----------------|---------------------|------------------------------------------------------------------------------|-----------------|
| 30102600       | Deckel, hardened    | 1 piece                                                                      | 0,150           |
| 30101500       | Threaded part, Ø 80 | 50 pieces                                                                    | 0,310           |
| 30100200       | Bolt, 20 cm         | 1 piece                                                                      | 0,300           |
| 30100300       | Bolt, 30 cm         | 1 piece                                                                      | 0,420           |